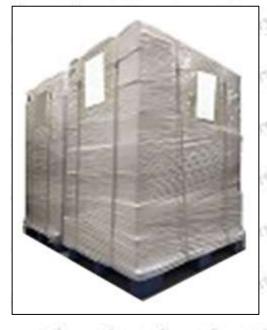

# **3.7.**0445110483 **Injector's Packing**

**Domestic express packaging:** Usually wrapped in waterproof scotch tape, such as picture No.2.

International express packaging: Wrapped with waterproof yellow tape After wrapping the black protective film, such as picture No. 3.

Pallet Shipping: Use fumigation free and recycling trays that meet export requirements, and use white wrapping protective film to wrap and bind with cable ties for the outside, such as picture No. 4, also, the products can be packaged according to customers' requirements.

Pic No. 4

**Pallet Shipping:** Use pallet that meet export requirements, and use white wrapping protective film to wrap and bind with cable ties