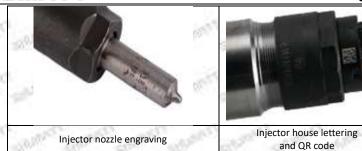

## 1.7. 0445110483 Injector's Customized Service

(1) Injector's Customized Service: Meet the customized needs of OEM manufacturers for shell lettering, logo engraving, injector internal packaging, injector external packaging and labels customized, etc.