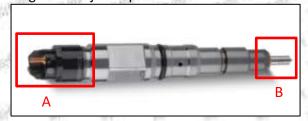

#### 2.1.0445110483 Injector's Part Number Location

1) E.g.: The injector part number see as follows

| No. | Name                                       |  |  |
|-----|--------------------------------------------|--|--|
| Α   | brand, logo, part number,<br>series number |  |  |
| В   | nozzle part number                         |  |  |