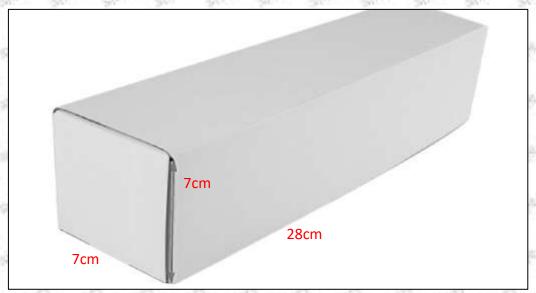

#### 1.5.0445110483 Injector's Specifications and Dimensions

Injector Size: 21.5cm\*4 cm \*4 cm = 344cm3 (L\*W\*H=V)

Injector Net Weight: 0.55kg

Gross Weight: 0.6kg

**Injector Quality:** China Made Brand New **Package Size:** 28cm\*7 cm \*7 cm = 1372 cm<sup>3</sup> **Injector Type:** Diesel Common Rail Injector

#### (2) Injector Box Size

| No.   | Name         | Injector Package Size (cm) |
|-------|--------------|----------------------------|
| 1     | Injector Box | 28*7*7                     |
| O Cal | W all a      |                            |