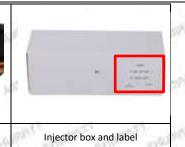

## 1.7. 0445110483 Injector's Customized Service

(1) Injector's Customized Service: Meet the customized needs of OEM manufacturers for shell lettering, logo engraving, injector internal packaging, injector external packaging and labels customized, etc.